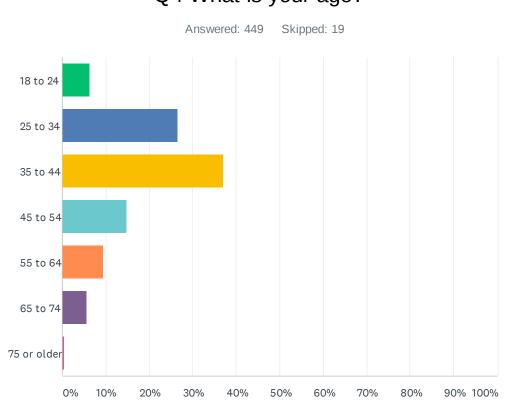

| ANSWER CHOICES | RESPONSES  |
|----------------|------------|
| 18 to 24       | 6.24% 28   |
| 25 to 34       | 26.50% 119 |
| 35 to 44       | 36.97% 166 |
| 45 to 54       | 14.92% 67  |
| 55 to 64       | 9.35% 42   |
| 65 to 74       | 5.57% 25   |
| 75 or older    | 0.45% 2    |
| TOTAL          | 449        |