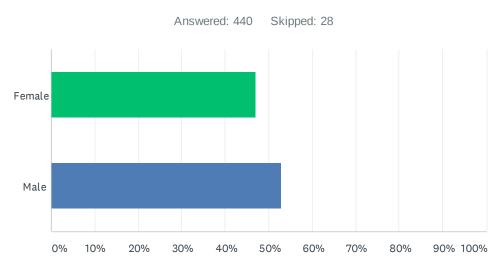

## Q3 What is your gender?

| ANSWER CHOICES | RESPONSES |     |
|----------------|-----------|-----|
| Female         | 47.05%    | 207 |
| Male           | 52.95%    | 233 |
| TOTAL          |           | 440 |