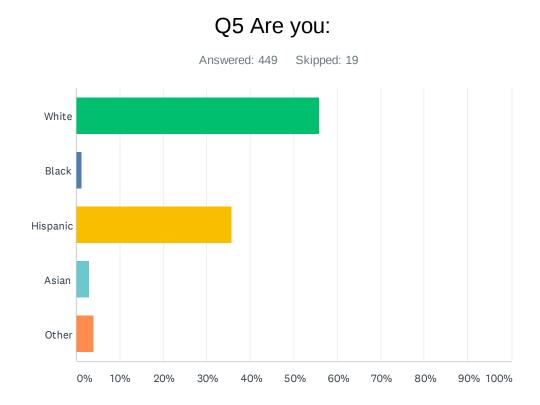

## Community Feedback Survey

| ANSWER CHOICES | RESPONSES |    |
|----------------|-----------|----|
| White          | 55.90% 25 | 51 |
| Black          | 1.34%     | 6  |
| Hispanic       | 35.86% 16 | 51 |
| Asian          | 2.90% 1   | 13 |
| Other          | 4.01%     | 18 |
| TOTAL          | 44        | 49 |