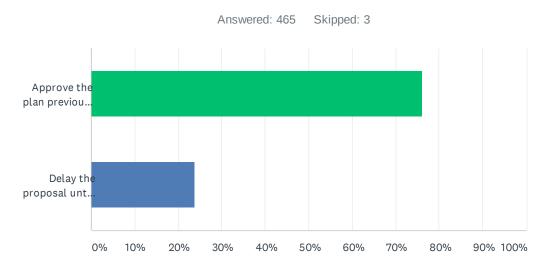

## Q2 The current proposal complies with the existing City of Chicago affordable housing ordinance. A new affordable housing ordinance (ARO)will take effect at a future date.

| ANSWER CHOICES                                                                                                                                             | RESPON | ISES |
|------------------------------------------------------------------------------------------------------------------------------------------------------------|--------|------|
| Approve the plan previously presented to the community and the Chicago Plan Commission at the September 8 committee on zoning of the Chicago city council. | 76.13% | 354  |
| Delay the proposal until a new ARO comes into effect. Then, at a future date come back with a proposal that complies with the new ARO ordinance.           | 23.87% | 111  |
| TOTAL                                                                                                                                                      |        | 465  |