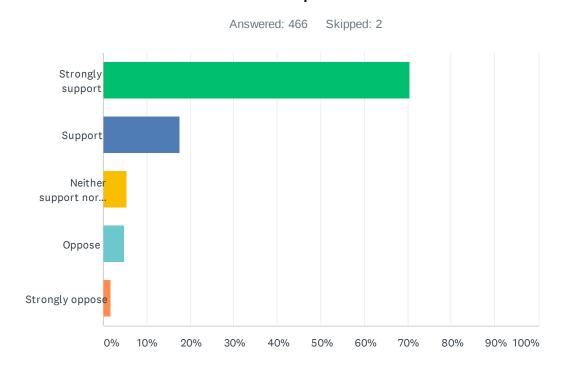

## Q1 How much do you support or oppose proposed Sears Mixed-Use Development

| ANSWER CHOICES             | RESPONSES  |   |
|----------------------------|------------|---|
| Strongly support           | 70.60% 329 | 9 |
| Support                    | 17.60% 82  | 2 |
| Neither support nor oppose | 5.36% 25   | 5 |
| Oppose                     | 4.72% 22   | 2 |
| Strongly oppose            | 1.72%      | 8 |
| TOTAL                      | 466        | 6 |